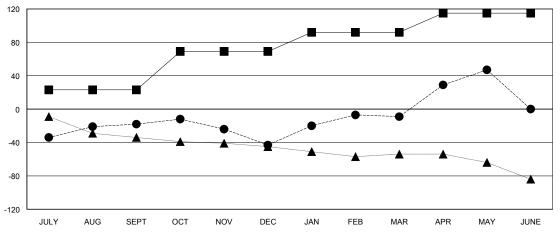

## GOALS AND ACTUAL MEMBERS CUMULATIVE

| -■- NEW MEMBER GROWTH NET GOAL    |  |
|-----------------------------------|--|
| - ● - NEW MEMBER GROWTH ACTUAL    |  |
| - ▲ - LAST YEAR MEMBERSHIP ACTUAL |  |
|                                   |  |